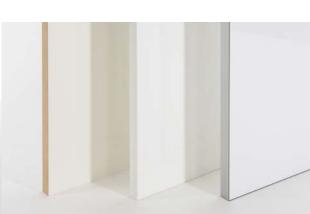

### Product range.

Choose from a wide range of decors and surfaces.

Standard sizes for MDF and chipboards:  $2,800 \, \text{mm} \times 1,250 \, \text{mm} \times 18 \, \text{mm}$ .

Additional sizes and board thicknesses upon request. Please enquire for delivery times.

For colour-coordinated Rehau ABS edgebands, see Rehau's edgeband search service: https://designguide.rehau.com/GB\_en/