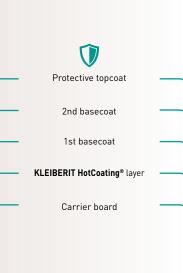

## **Carrier boards + functions**

## = dekoraPUR

KLEIBERIT HotCoating® technology enables very high color precision, impressive depth effects, super smooth haptics, high quality glossy finishes, and excellent resistance to scratches and impact. Above all, it has impressive processing properties in terms of drilling, milling and sawing the finished products, due to the outstanding chemical adhesion and flexibility of HotCoating.

KLEIBERIT HotCoating® technology

High-quality varnished surfaces

Scratch-resistant

Anti-fingerprint

FSC®- and PEFC-certified

UV-resistant – suitable for outdoor use (optional)

Water-resistant – suitable for wet rooms (optional)

#### Carrier boards

Chipboard, MDF, HPL, fire protection boards, etc.

Almost any type of carrier board can be finished with dekoraPUR's innovative functional coating.