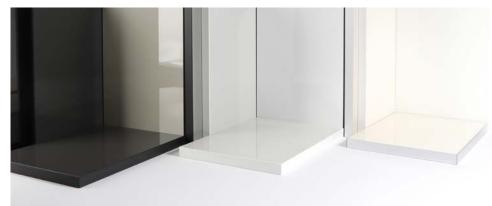

#### pure.brilliant.gloss

Brilliantly reflecting surfaces

#### pure.super.matt

Super matt solutions with a super smooth feel

### pure.perfect.matt

Consistent surface appearance, regardless of viewing angle

| Cotton, W125             | Pure white, <b>W101</b> | Icy white, <b>W103</b>  |
|--------------------------|-------------------------|-------------------------|
|                          |                         |                         |
| $\bigcirc$               | $\bigcirc$              | $\bigcirc$              |
| Cacao, <b>C101</b>       | Olive, <b>D113</b>      | Vanilla, <b>M103</b>    |
|                          |                         |                         |
| 0                        | =                       |                         |
| Dark grey, <b>G101</b>   | Stone grey, <b>G109</b> | Light grey, <b>G119</b> |
|                          |                         |                         |
|                          |                         | $\circ$                 |
| Quartz grey, <b>G122</b> | Pure black, <b>B101</b> |                         |
|                          |                         |                         |
|                          |                         |                         |