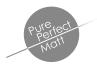

### pure.perfect.matt

Consistent surface appearance, regardless of viewing angle

| Cotton, W125             | Pure white, <b>W101</b> | Icy white, <b>W103</b>  |
|--------------------------|-------------------------|-------------------------|
|                          |                         |                         |
| $\bigcirc$               | $\bigcirc$              | $\bigcirc$              |
| Cacao, <b>C101</b>       | Olive, <b>D113</b>      | Vanilla, <b>M103</b>    |
|                          |                         |                         |
| 0                        | =                       |                         |
| Dark grey, <b>G101</b>   | Stone grey, <b>G109</b> | Light grey, <b>G119</b> |
|                          |                         |                         |
|                          |                         | $\circ$                 |
| Quartz grey, <b>G122</b> | Pure black, <b>B101</b> |                         |
|                          |                         |                         |
|                          |                         |                         |