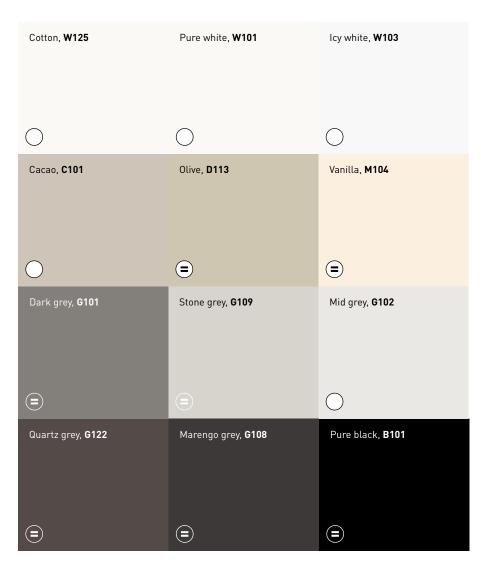

### pure.perfect.matt

Consistent surface appearance, regardless of viewing angle

| Cotton, W125             | Pure white, <b>W101</b> | Icy white, <b>W103</b>  |
|--------------------------|-------------------------|-------------------------|
|                          |                         |                         |
| $\bigcirc$               | $\bigcirc$              | $\bigcirc$              |
| Cacao, <b>C101</b>       | Olive, <b>D113</b>      | Vanilla, <b>M103</b>    |
|                          |                         |                         |
| 0                        | =                       |                         |
| Dark grey, <b>G101</b>   | Stone grey, <b>G109</b> | Light grey, <b>G119</b> |
|                          |                         |                         |
|                          |                         | $\circ$                 |
| Quartz grey, <b>G122</b> | Pure black, <b>B101</b> |                         |
|                          |                         |                         |
|                          |                         |                         |