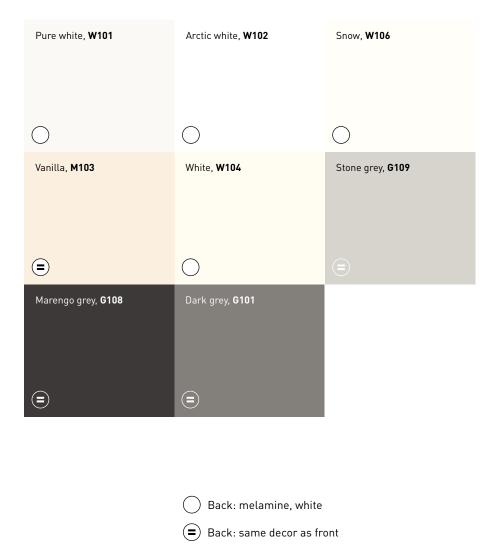

### pure.perfect.matt

Consistent surface appearance, regardless of viewing angle

| Cotton, W125             | Pure white, <b>W101</b> | Icy white, <b>W103</b>  |
|--------------------------|-------------------------|-------------------------|
|                          |                         |                         |
| $\bigcirc$               | $\bigcirc$              | $\bigcirc$              |
| Cacao, <b>C101</b>       | Olive, <b>D113</b>      | Vanilla, <b>M103</b>    |
|                          |                         |                         |
| 0                        | =                       |                         |
| Dark grey, <b>G101</b>   | Stone grey, <b>G109</b> | Light grey, <b>G119</b> |
|                          |                         |                         |
|                          |                         | $\circ$                 |
| Quartz grey, <b>G122</b> | Pure black, <b>B101</b> |                         |
|                          |                         |                         |
|                          |                         |                         |