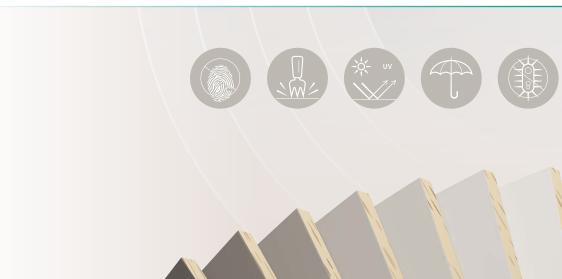

KLEIBERIT HotCoating® technology

High-quality varnished surfaces

Scratch-resistant

Anti-fingerprint

FSC®- and PEFC-certified

UV-resistant – suitable for outdoor use (optional)

Water-resistant – suitable for wet rooms (optional)

Antibacterial – easy to clean, e.g. in kitchens, bathrooms and clinical area (optional)

Digital printing (optional)

Fire protection (optional)

Magnetic (optional)