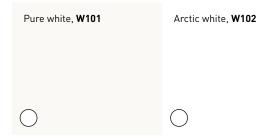

### pure.perfect.matt

Consistent surface appearance, regardless of viewing angle

| Cotton, W125             | Pure white, <b>W101</b> | Icy white, <b>W103</b>  |
|--------------------------|-------------------------|-------------------------|
|                          |                         |                         |
| $\bigcirc$               | $\bigcirc$              | $\bigcirc$              |
| Cacao, <b>C101</b>       | Olive, <b>D113</b>      | Vanilla, <b>M103</b>    |
|                          |                         |                         |
| 0                        | =                       |                         |
| Dark grey, <b>G101</b>   | Stone grey, <b>G109</b> | Light grey, <b>G119</b> |
|                          |                         |                         |
|                          |                         | $\circ$                 |
| Quartz grey, <b>G122</b> | Pure black, <b>B101</b> |                         |
|                          |                         |                         |
|                          |                         |                         |