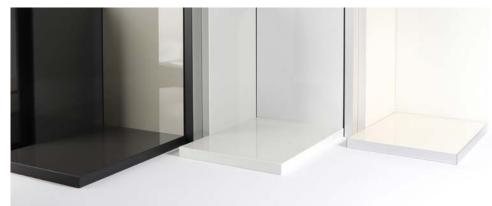

### Product range.

Choose from a wide range of decors and surfaces.

Standard sizes for MDF and chipboards:  $2,800 \, \text{mm} \times 1,250 \, \text{mm} \times 18 \, \text{mm}$ .

Additional sizes and board thicknesses upon request. Please enquire for delivery times.

### pure.perfect.matt

Consistent surface appearance, regardless of viewing angle

| Cotton, W125             | Pure white, <b>W101</b> | Icy white, <b>W103</b>  |
|--------------------------|-------------------------|-------------------------|
|                          |                         |                         |
| $\bigcirc$               | $\bigcirc$              | $\bigcirc$              |
| Cacao, <b>C101</b>       | Olive, <b>D113</b>      | Vanilla, <b>M103</b>    |
|                          |                         |                         |
| 0                        | =                       |                         |
| Dark grey, <b>G101</b>   | Stone grey, <b>G109</b> | Light grey, <b>G119</b> |
|                          |                         |                         |
|                          |                         | $\circ$                 |
| Quartz grey, <b>G122</b> | Pure black, <b>B101</b> |                         |
|                          |                         |                         |
|                          |                         |                         |