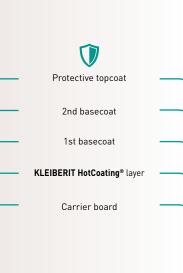

## **Carrier boards + functions**

### = dekoraPUR

KLEIBERIT HotCoating® technology enables very high color precision, impressive depth effects, super smooth haptics, high quality glossy finishes, and excellent resistance to scratches and impact. Above all, it has impressive processing properties in terms of drilling, milling and sawing the finished products, due to the outstanding chemical adhesion and flexibility of HotCoating.

KLEIBERIT HotCoating® technology

High-quality varnished surfaces

Scratch-resistant

Anti-fingerprint

FSC®- and PEFC-certified

UV-resistant – suitable for outdoor use (optional)

Water-resistant – suitable for wet rooms (optional)

#### Carrier boards

Chipboard, MDF, HPL, fire protection boards, etc.

Almost any type of carrier board can be finished with dekoraPUR's innovative functional coating.