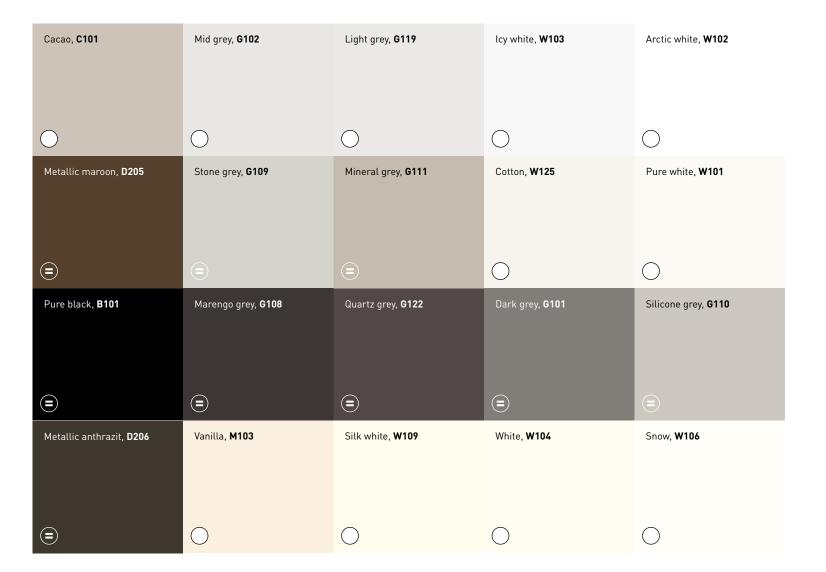

# **Product range.** pure.brilliant.gloss · pure.piano.gloss · pure.perfect.matt ·

8

Choose from a wide range of decors and surfaces.

Standard sizes for MDF and chipboards: 2,800 mm × 1,250 mm × 18 mm.

Additional sizes and board thicknesses upon request. Please enquire for delivery times.

For colour-coordinated Rehau ABS edgebands, see Rehau's edgeband search service: https://designguide.rehau.com/GB\_en/

) Back: melamine, white

**(=)** Back: same decor as front