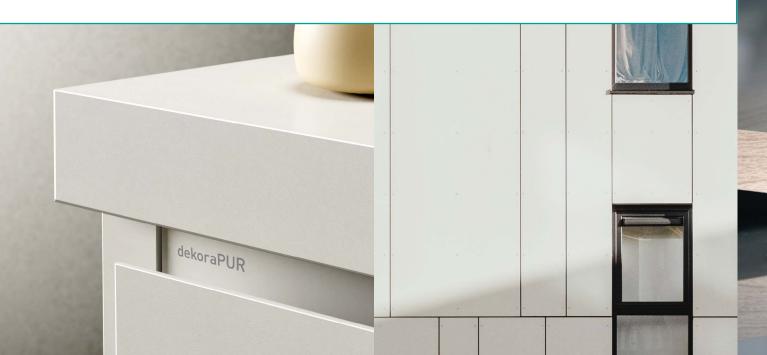

## <sup>4</sup> dekoraPUR Innovations included.

# **Carrier boards + functions**

Choose from a selection of widely combinable features and functions to suit your exact needs.

Current new developments are giving rise to additional functional options.

|                                           | KLEIBERIT HotCoating®-technology |
|-------------------------------------------|----------------------------------|
|                                           |                                  |
| Protective topcoat                        |                                  |
| 2nd basecoat                              |                                  |
| 1st basecoat                              |                                  |
| Functional<br>KLEIBERIT HotCoating® layer |                                  |
| Carrier board                             |                                  |
|                                           |                                  |

# = dekoraPUR

With the KLEIBERIT HotCoating<sup>®</sup>-technology, the surface becomes permanently elastic, is easier to process, and made up of only one single solid. The protective top layer consists of a coloured or transparent, non-yellowing, micro scratchresistant varnish. Each material layer contributes to the unique KLEIBERIT HotCoating<sup>®</sup> solution.